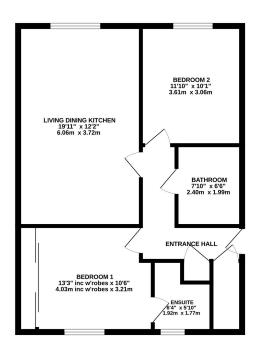

## **Key Features**

- Two bedroom ground floor apartment
- · Open plan living dining kitchen
- · Separate bathroom
- Walking distance to Lymm High School
- Popular Seasons Development

- · Well presented throughout
- Master bedroom with en suite shower room
- · Useful shared storage room
- Allocated parking located to the rear
- · Viewings highly recommended

677 sq.ft. (62.9 sq.m.) approx

TOTAL FLOOR AREA: 677 sq.ft. (62.9 sq.m.) approx.

Whist every atmergit has been reads to ensure the accuracy of the floorpian contrained here, measurements of abone, vinctions, rooms and any other items are approximate and no responsibility in stakes for any ence, or mission or mis seatherner. This plant is of trainstance purposes only and should be used as such by any prospective purchaser. The services, systems and appliances shown have not been tested and no guarantee as to their operability or efforting can be given.